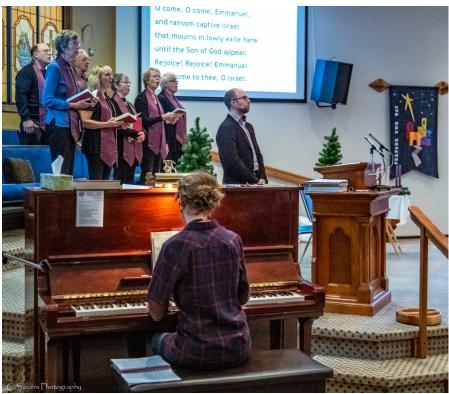

Respectfully submitted,

Ray Lundquist

Photo credit: Carl Sayers Sunday morning worship