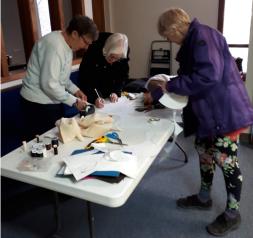

Respectfully submitted on behalf of the Trustees,

Larry Brown, Chair of the Trustees

Photo Credit: Carl Sayers Herman Manarin, Lynne Miskell, Jean Merritt, and Cheryl Swedburg make pie crusts

Photo Credit: SBrownlee Irene and Bill Furey at Step Into Spring