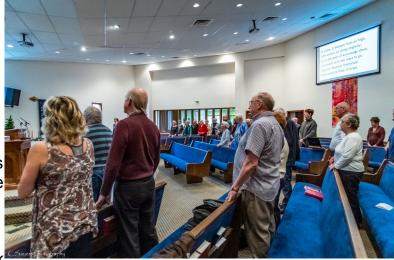

Respectfully submitted,

Ray Lundquist

Photo credit: Carl Sayers Sunday morning worship