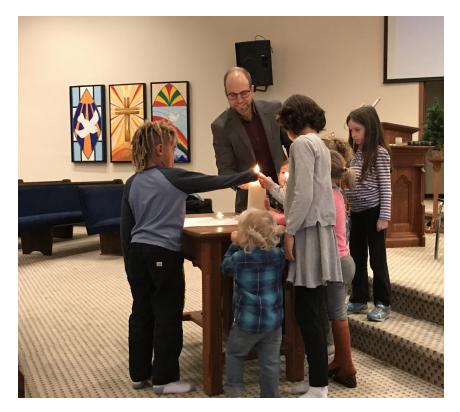

Photo Credit: Jean Merritt Child Within Sunday, Lighting the Christ Candle

Kim Matson

A representative of the welcoming committee

Photo Credit; Gord Soukoreff Lighting the Christ Candle, Rylan, Anakin, Eliana, Lelu, Maile, Malakey and Greg Powell (Ethel Danroth, Carol Conkin and Johanna Williamson in background)