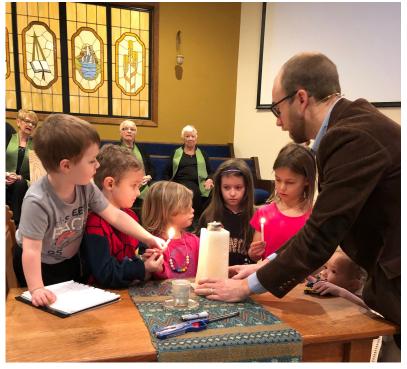

Affolter, and I look forward to another great year in 2019.

Respectfully submitted,

Lori McWilliam

### Welcoming Committee



Photo Credit; SBrownlee Mae Wallin and Marj Culley at Step Into Spring

The welcoming committee as a group that not only welcomes new people, but also strives to make longtime members feel welcome. We try to make sure that we have email addresses for new people and connecting them to the *Church Chimes* e-newsletter and we distributed several welcome packages recently. We also aim to distribute newsletters in print to those who don't access the Internet. Some ideas have surfaced in recent discussions: looking into a shuttle to assist those who might have trouble getting to the church on Sundays; and arranging some potluck lunches to follow worship to allow for



socializing.

Along with these ideas, we will be sending a survey to the congregation that would help to generate ideas for other actions that could be taken to be a more welcoming church. Our goal would then be to take a few of these ideas and recruit some volunteers to initiate them. We think that people are hesitant to commit to a committee, but might be able to take on a shorter term project.

Kim Matson

A representative of the welcoming committee

Photo Credit; Gord Soukoreff Lighting the Christ Candle, Rylan, Anakin, Eliana, Lelu, Maile, Malakey and Greg Powell (Ethel Danroth, Carol Conkin and Johanna Williamson in background)



# Presbytery Representative

As I write this, there are only hours left until Kootenay Presbytery fades into history and my job as Presbytery Representat