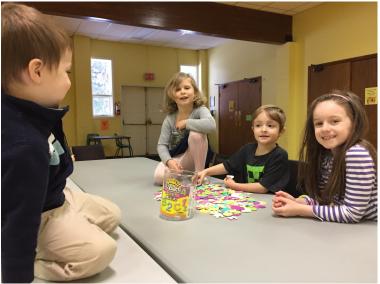

Kim Matson

A representative of the welcoming committee

Photo Credit; Gord Soukoreff Lighting the Christ Candle, Rylan, Anakin, Eliana, Lelu, Maile, Malakey and Greg Powell (Ethel Danroth, Carol Conkin and Johanna Williamson in background)