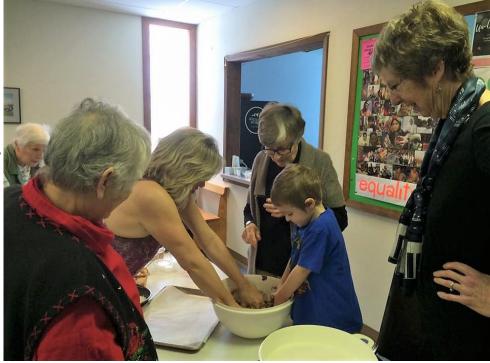

### **Engaging Young Families**

Un-Church - We had 6 events in 2018. Some were as small as 3 families, others as large as 6. Mostly just parents with children and sometimes grandparents. Families gathered in the Summer at Camp Koolaree for a weekend retreat which we hope to do something similar again this year. We are planning January, February, March, September, October, November sessions as well as an extended summer gathering in July (before the smoke comes!). We revised the structure such that we now gather as a group to eat, then parents retreat upstairs while children have programing downstairs, and then we gather

as a whole again for singing and a story.

We are hoping to have more structure with Children and Worship programming during 2019. The young children are growing with age and in numbers. We now have roughly 3-8 children on any given Sunday.

Respectfully submitted, Sarah Brownlee

Photo credit: SBrownlee Rylan, Eliana, Anakin, and Lelu